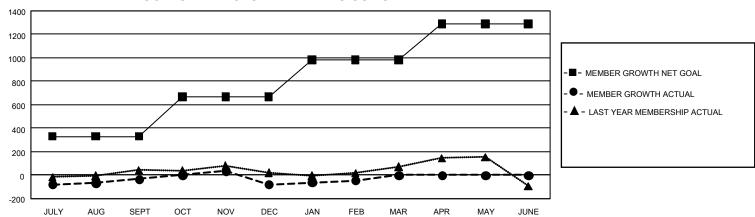

## GMT Constitutional Area 1, Group C

REPORT DOES NOT INCLUDE CLUBS IN UNDISTRICTED AREAS.

| Clubs                 |               |           |               | Members               |                          |                         |                                              |
|-----------------------|---------------|-----------|---------------|-----------------------|--------------------------|-------------------------|----------------------------------------------|
| RESULTS FOR 2022-2023 |               |           |               | RESULTS FOR 2022-2023 |                          |                         |                                              |
| QUARTER               | NEW CLUB GOAL | NEW CLUBS | DROPPED CLUBS | QUARTER ME            | EMBER GROWTH NET<br>GOAL | MEMBER GROWTH<br>ACTUAL | DROPPED MEMBERS ACTUAL (including transfers) |
| JULY/AUG/SEPT         | 3             | 0         | 4             | JULY/AUG/SEPT         | 330                      | 448                     | 416                                          |
| OCT/NOV/DEC           | 21            | 0         | 0             | OCT/NOV/DEC           | 338                      | 442                     | 468                                          |
| JAN/FEB/MAR           | 18            | 0         | 1             | JAN/FEB/MAR           | 313                      | 283                     | 226                                          |
| APR/MAY/JUNE          | 24            | 0         | 0             | APR/MAY/JUNE          | 308                      | 0                       | 0                                            |

## GOALS AND ACTUAL MEMBERS CUMULATIVE

| DROPPED CLUBS: 5 |       | 360 CLUBS OF 628 ADDED 1<br>OR MORE NEW MEMBERS | GENDER DISTRIBUTION                  |                 |  |
|------------------|-------|-------------------------------------------------|--------------------------------------|-----------------|--|
|                  |       |                                                 | MALE                                 | 13,195 (67.55%) |  |
|                  |       |                                                 | FEMALE                               | 6,330 (32.41%)  |  |
| DROPPED MEMBERS  |       |                                                 | NON BINARY                           | 0 (0.00%)       |  |
| DECEASED         | 172   |                                                 | PREFER NOT TO ANSWER                 | 8 (0.04%)       |  |
| CLUB CANCELLED   | 17    |                                                 | TOTAL FAMILY UNIT MEMBERS 3.5        |                 |  |
| OTHER            | 921   | CLICK HERE FOR                                  | ,                                    |                 |  |
| TOTAL            | 1,110 | CUMULATIVE MEMBERSHIP DATA                      | FAMILY MEMBERS PAYING HALF DUES 1,99 |                 |  |