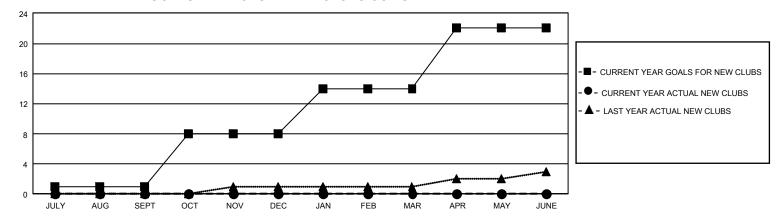

## GMT Constitutional Area 1, Group C

REPORT DOES NOT INCLUDE CLUBS IN UNDISTRICTED AREAS.

| Clubs                 |               |           |               | Members               |                          |                         |                                              |
|-----------------------|---------------|-----------|---------------|-----------------------|--------------------------|-------------------------|----------------------------------------------|
| RESULTS FOR 2022-2023 |               |           |               | RESULTS FOR 2022-2023 |                          |                         |                                              |
| QUARTER               | NEW CLUB GOAL | NEW CLUBS | DROPPED CLUBS | QUARTER ME            | EMBER GROWTH NET<br>GOAL | MEMBER GROWTH<br>ACTUAL | DROPPED MEMBERS ACTUAL (including transfers) |
| JULY/AUG/SEPT         | 3             | 0         | 4             | JULY/AUG/SEPT         | 330                      | 448                     | 416                                          |
| OCT/NOV/DEC           | 21            | 0         | 0             | OCT/NOV/DEC           | 338                      | 442                     | 468                                          |
| JAN/FEB/MAR           | 18            | 0         | 1             | JAN/FEB/MAR           | 313                      | 283                     | 226                                          |
| APR/MAY/JUNE          | 24            | 0         | 0             | APR/MAY/JUNE          | 308                      | 0                       | 0                                            |

## GOALS AND ACTUAL NEW CLUBS CUMULATIVE